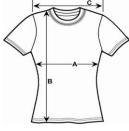

|                    | XSmall | Small | Medium | Large | X-Large | 2X-Large |
|--------------------|--------|-------|--------|-------|---------|----------|
| Width (A)          | 16"    | 16.5" | 17.5"  | 18.5" | 19.5"   | 20.5"    |
| Length (B)         | 24.5"  | 25"   | 26"    | 27"   | 28"     | 29"      |
| Shoulder Width (C) | 13.5"  | 14"   | 15"    | 16"   | 17"     | 18"      |