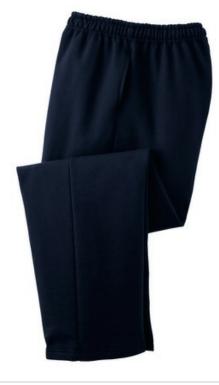

## **DryBlend<sup>™</sup> Open Hem Sweatpant 12300**

- 9.3-ounce, 50 cotton/50 DryBlend poly; no-pill Air Jet Yarn
- Moisture wicking properties
- Differential rise for better fit
- Drawcord waistband
- Jersey-lined side-seam pockets
- Slightly tapered leg with open hem