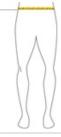

## **HOW TO MEASURE**

WAIST

Measure waist at the height pants are normally worn, and keep tape comfortably loose.

## **SIZE CHART**

|       | S     | М     | L     | XL    | 2XL   |
|-------|-------|-------|-------|-------|-------|
| Waist | 24-26 | 28-29 | 30-31 | 32-33 | 36-37 |