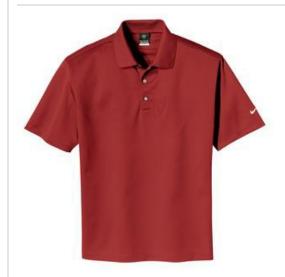

# Tech Basic Dri-FIT Polo 203690

Enjoy unparalleled performance thanks to Dri-FIT moisture management technology. Design features include a flat knit collar, three-button placket and open hem sleeves. Pearlized buttons are selected to complement the shirt color. The contrast Swoosh design trademark is embroidered on the left sleeve. Made of 5.3-ounce, 100% polyester Dri-FIT fabric.