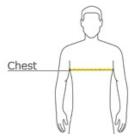

### **HOW TO MEASURE**

#### CHEST

## SIZE CHART

|       | XS    | S     | М     | L     | XL    | 2XL   | 3XL   | 4XL   |
|-------|-------|-------|-------|-------|-------|-------|-------|-------|
| Chest | 32-35 | 35-38 | 38-41 | 41-44 | 44-47 | 47-50 | 50-53 | 53-56 |