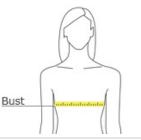

## **CARE INSTRUCTIONS**

Machine wash cold, inside out, with like colors. Do not use softeners. Do not bleach, iron or dry clean. Tumble dry low.

BUST

With arms down at sides, measure around the upper body, under arms and around the fullest part of the bust.