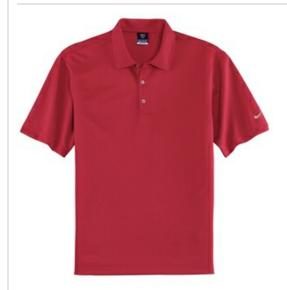

## **Dri-FIT Textured Polo 244620**

Subtle texture gives this high-performance polo immediate impact. Crafted from Dri-FIT fabric —which is unrivaled in moisture-management technology—this style features a flat knit collar and three-button placket. Pearlized buttons are selected to complement the shirt color. The contrast Swoosh design trademark is embroidered on the left sleeve. Made of 5.25-ounce, 100% polyester Dri-FIT fabric.