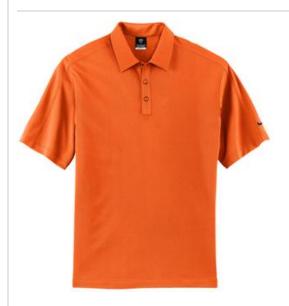

# **Tech Sport Dri-FIT Polo 266998**

Built from Dri-FIT fabric, this polo helps keep you cool and dry. The stitch-trimmed gussets make a distinctive statement and allow for easy movement. The design features a self-fabric collar, three-button placket and open hem sleeves. Pearlized buttons are selected to complement the shirt color. The contrast Swoosh design trademark is embroidered on the left sleeve. Made of 4-ounce, 100% polyester.