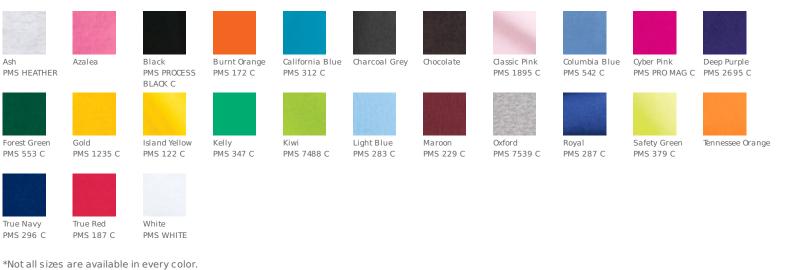

## Youth Heavyweight Blend 50/50 Cotton/Poly T-Shirt 29B



- 5.6-ounce, 50/50 cotton/poly (preshrunk)
- Seamless body with set-in sleeves
- Double-needle coverstitched on front neck
- Shoulder-to-shoulder taping
- Double-needle sleeves and hem
- Ash is 99/1 cotton/poly.
- Ash (formerly Birch)

HOW TO MEASURE



CHEST With arms down at sides, measure around the upper body, under arms and over the fullest part of the chest.

## SIZE CHART

|  |       | XS    | S     | М     | L     | XL    |
|--|-------|-------|-------|-------|-------|-------|
|  | Size  | 2/4   | 6/8   | 10/12 | 14/16 | 18/20 |
|  | Chest | 22-24 | 22-24 | 24-26 | 26-28 | 28-30 |

## **COLOR INFORMATION**