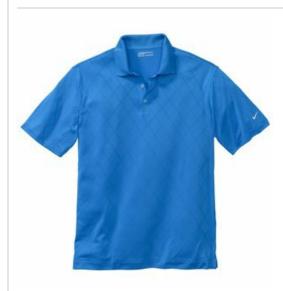

## Dri-FIT Cross-Over Texture Polo 349899

Crafted from legendary Dri-FIT fabric, this shirt has an understated cross-over pattern that takes the style up a notch. Engineered for comfort and performance, it features a solid flat knit collar, threebutton placket and open hem sleeves. The contrast Swoosh design trademark is embroidered on the left sleeve. Made of 6-ounce, 100% polyester Dri-FIT fabric.