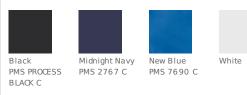

he style up a notch. Engineered for comfort and performance, it features a solid flat knit collar, threebutton placket and open hem sleeves. The contrast Swoosh design trademark is embroidered on the left sleeve. Made of 6-ounce, 100% polyester Dri-FIT fabric.

## **CARE INSTRUCTIONS**

Machine wash warm. Wash with like colors. Do not bleach. Tumble dry low. Cool iron. Do not dry clean or use softeners.







back





CHEST

With arms down at sides, measure around the upper body, under arms and over the fullest part of the chest.

SIZE CHART

|       | XS    | S     | Μ     | L     | XL    | 2XL   | 3XL   | 4XL   |
|-------|-------|-------|-------|-------|-------|-------|-------|-------|
| Chest | 32-35 | 35-38 | 38-41 | 41-44 | 44-47 | 47-50 | 50-53 | 53-56 |

## **COLOR INFORMATION**