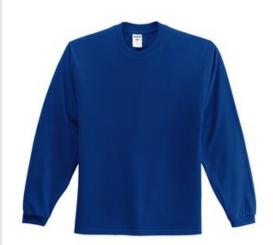

# HiDensi-T<sup>™</sup> 100% Cotton Long Sleeve T-Shirt 363LS

- 5-ounce, 100% cotton (preshrunk)
- Tear away label
- Seamless body with set-in sleeves
- Seamless rib knit neck
- Shoulder-to-shoulder taping
- Rib knit cuffs
- Double-needle hem
- Ash is 98/2 cotton/poly.
- Athletic Heather is 92/8 cotton/poly.
- Ash (formerly Birch)
- Athletic Heather (formerly Light Oxford)