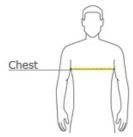

#### **HOW TO MEASURE**

## CHEST

### SIZE CHART

|       | S     | М     | L     | XL     | 2XL   | 3XL   |
|-------|-------|-------|-------|--------|-------|-------|
| Chest | 34-36 | 38-40 | 42-44 | 46 -48 | 50-52 | 54-56 |