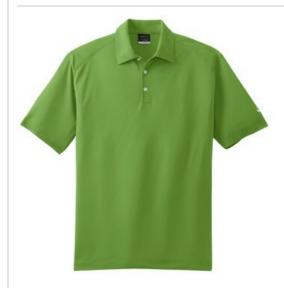

## **Dri-FIT Mini Texture Polo - 378453**

Work (or play) your best in this lightweight polo built with Dri-FIT moisture management technology. An intricate chain-link texture gives subtle character while panels on the shoulders and under the arms add more visual interest. With double-needle stitching throughout, the design features a selffabric collar, three-button placket, embossed Swoosh design trademark buttons, open hem sleeves and side vents. Pearlized buttons are selected to complement the shirt color. The contrast Swoosh design trademark is embroidered on the left sleeve. Made of 4.1-ounce, 100% polyester.