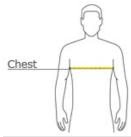

### HOW TO MEASURE

With arms down at sides, measure around the upper body, under arms and over the fullest part of the chest.

### **SIZE CHART**

|       | S     | М     | L     | XL    | 2XL   | 3XL   | 4XL   | 5XL   |
|-------|-------|-------|-------|-------|-------|-------|-------|-------|
| Chest | 34-36 | 38-40 | 42-44 | 46-48 | 50-52 | 54-56 | 58-60 | 62-64 |