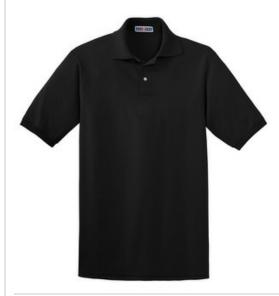

# SpotShield™ 56-Ounce Jersey Knit Sport Shirt 437M

- 5.6-ounce, 50/50 cotton/poly preshrunk jersey with SpotShield™ stain resistance
- Welt knit collar and sleeve bands
- 2-button placket with reinforced bottom box
- Pearlized buttons
- Double-needle hem
- Ash (formerly Birch)