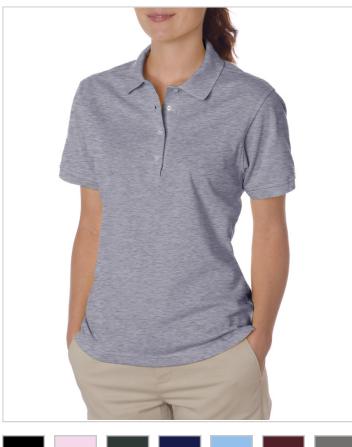

# Style: 437W

Jerzees Ladies' Jersey Polo with SpotShield

## **Description:**

No muss, and no fuss is included with this value-priced, stain-resistant jersey polo. Coordinate: Adult 437, Youth 437Y

Sizes: S-2XL

## **Key Features:**

- preshrunk 50% cotton/50% polyester jersey
- 5 6-07
- SpotShield™ treatment repels water and most oil-b ased spills
- contoured silhouette with side seams
- welt-knit collar and 1x1 ribbed cuffs
- elongated and reinforced placket with four pearlized cross-stitched buttons
- clean finished side vents