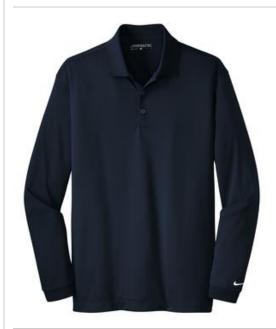

# Nike Golf Long Sleeve Dri-FIT Stretch Tech Polo 466364

Long sleeves elevate this polo to another level of sophistication while Dri-FIT moisture management technology adds unparalleled performance. Stretch fabric for hassle-free swinging motion. Flat knit collar and cuffs. Heat transfer label for tag-free comfort. Three-button placket with dyed-to-match buttons. The contrast Swoosh design trademark is embroidered on the lower left sleeve. Side vents. Made of 5-ounce, 100% polyester Dri-FIT fabric.