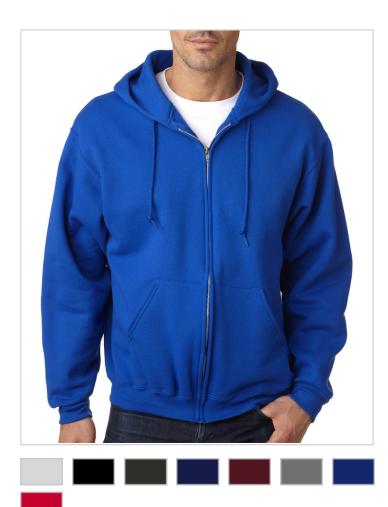

**S-3XL:** Ash (50/50), Black, Forest Green, J Navy, Maroon, Oxford (45/55), Royal, True Red