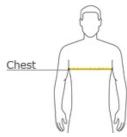

## **HOW TO MEASURE**

CHEST With arms down at sides, measure around the

upper body, under arms and over the fullest part of the chest.