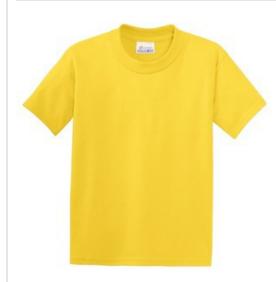

## Youth ComfortBlend® 50/50 Cotton/Poly T-Shirt 5370

- 5.2-ounce, 50/50 cotton/poly (preshrunk)
- Made with up to 5% recycled polyester from plastic bottles
- Taped neck and shoulders
- Tag-free label
- Double-needle coverseamed crewneck
- Lay-flat collar
- Double-needle sleeves and hem
- Ash is 99/1 cotton/poly.
- Light Steel is 90/10 cotton/poly.