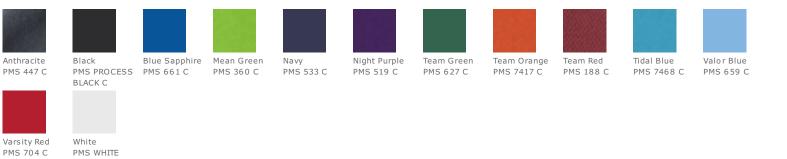

et. The design features a flat knit collar, three-button placket and open hem sleeves. The contrast Swoosh design trademark embroidered on the left sleeve. Made of 4.4-ounce, 100% polyester. **CARE INSTRUCTIONS** Machine wash warm, with like colors. Do not bleach. Do not use softeners. Tumble dry low. Cool iron. Do not dry clean.

Tips For Effectively Screen Printing Polyester Fabrics

back

front





## the c

CHEST

With arms down at sides, measure around the upper body, under arms and over the fullest part of the chest.

SIZE CHART

| _ |       | LT    | XLT         | 2XLT            | 3XLT        | 4XLT    |
|---|-------|-------|-------------|-----------------|-------------|---------|
|   | Chest | 41-44 | 44 - 48 1/2 | 48 1/2 - 53 1/2 | 53 1/2 - 58 | 58 - 63 |

## COLOR INFORMATION