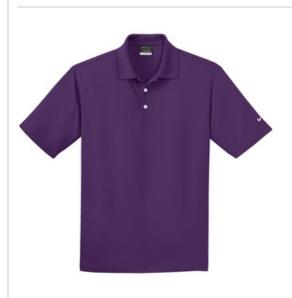

## Nike Golf Tall Dri-FIT Micro Pique Polo. 604941

Stay cool when things heat up. Engineered with Dri-FIT fabric which provides moisture management technology. This comfortable micro pique polo has an exceptionally soft hand. Features a flat knit collar and three-button placket. The design features a flat knit collar, three-button placket and open hem sleeves. The contrast Swoosh design trademark embroidered on the left sleeve. Made of 4.4-ounce, 100% polyester. **CARE INSTRUCTIONS** Machine wash warm, with like colors. Do not bleach. Do not use softeners. Tumble dry low. Cool iron. Do not dry clean.