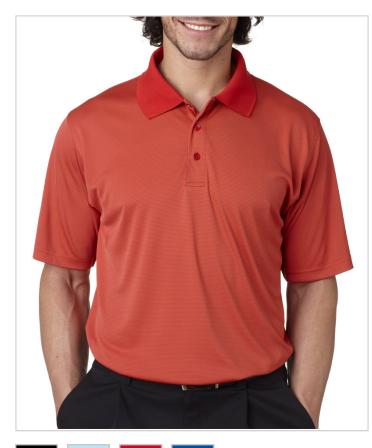

# Style: 8300

UltraClub Adult Cool & Dry Elite Sawtooth Jacquard Polo

## **Description:**

Join the club and choose a premium polo that will keep you cool and dry indoors or outside

Sizes: S-4XL

### **Key Features:**

- 100% polyester
- 4.5-oz.
- moisture-wicking
- UV 30 sun protection
- anti-static
- Relaxed Fit
- solid knit collar

S-4XL: Black, Light Blue, Red, Royal