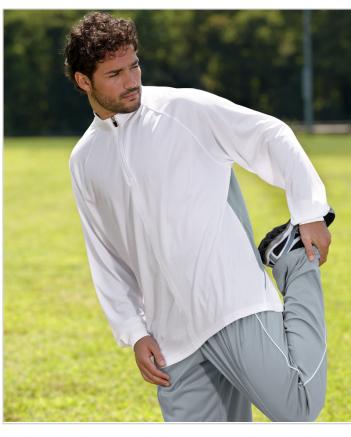

Style: 8432
UltraClub Adult Cool

UltraClub Adult Cool & Dry Sport Long-Sleeve 1/4-Zip

## **Description:**

Control your comfort with this sporty long-sleeve that will keep you cool and dry.

Sizes: S-3XL

### **Key Features:**

- 100% moisture-wicking polyester
- 4.1-oz.
- UPF 25 sun protection
- Relaxed Fit
- contrast side inserts
- zippered pocket for MP3 player

S-3XL: Black/ Grey, Grey/ Charcoal, Navy/ White, White/ Grey