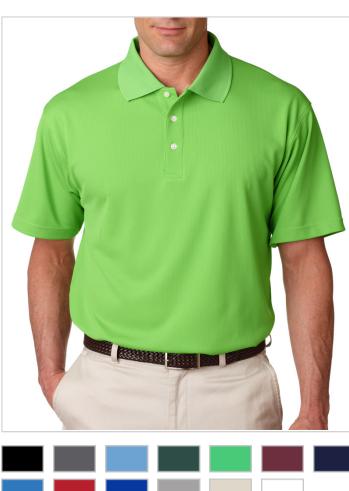

**Style: 8445** 

UltraClub Men's Cool & Dry Stain-Release Performance Polo

# **Description:**

Control your comfort with this performance polo that will keep you cool, dry and stain-free. Coordinate: Ladies' 8445L

Sizes: S-6XL

### **Key Features:**

- 100% polyester mini-jacquard
- 4.8-oz.
- Relaxed Fit
- moisture-wicking
- stain-resistant
- anti-bacterial
- anti-static

**S-6XL:** Black, Charcoal, Columbia Blue, Forest Green, Light Green, Maroon, Navy, Pacific Blue, Red, Royal, Silver, Stone, White