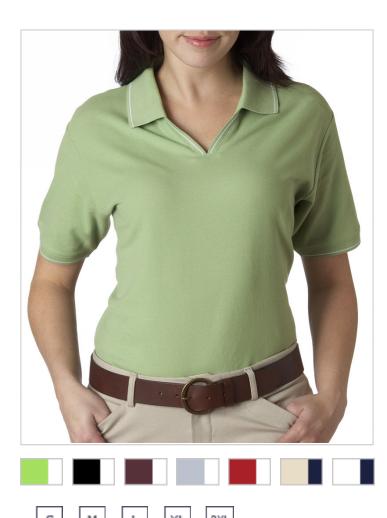

**Style: 8526**UltraClub Ladies' Egyptian

Pima Polo with Tipping

## **Key Features:**

- 100% combed ring-spun Egyptian Pima cotton
- **6-07**
- top-stitched shoulders

**S-2XL:** Apple/ White, Black/ White, Burgundy/ White, Light Blue/ White, Red/ White, Stone/ Navy, White/ Navy