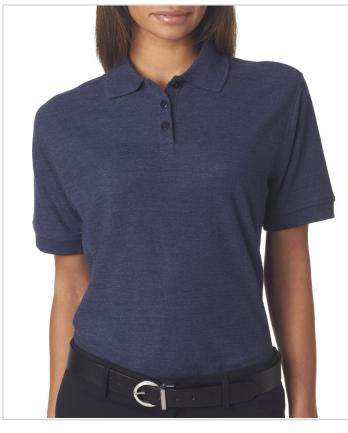

**Style: 8541** 

UltraClub Ladies' Whisper Piqué Polo

# **Description:**

Easy-care fabric and a relaxed fit make this the perfect uniform polo, our most popular lightweight polo. Coordinate: Men's 8540, Tall 8540T

Sizes: XS-3XL

## **Key Features:**

- easy-care 60% cotton/40% polyester
- 5.6-oz.
- double-needle topstitching
- half-moon patch
- split tail

**XS-3XL:** Apple, Baby Blue, Black, Black Heather, Cardinal, Chocolate, Cornflower, Forest Green, French Blue, Gold, Graphite, Heather Grey (90/10), Indigo, Jade, Leaf, Navy, Navy Heather, Pink, Purple, Putty, Red, Royal, Royal Heather, Stone, White, Wine, Yellow