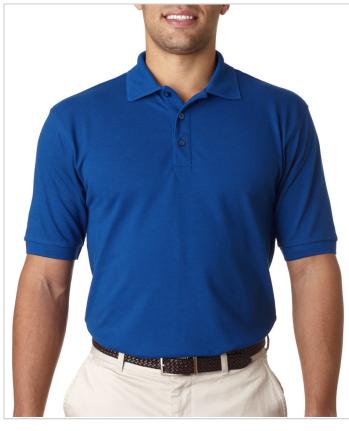

**Style: 8590**UltraClub Men's Luxury

Double Piqué Polo

## **Description:**

It feels like interlock on the inside, but pique on the outside. It's d ouble pique...a loftier, but not heavier weave only from UltraClub. C oordinate: Ladies' 8591

Sizes: S-4XL

## **Key Features:**

- 100% combed extra-soft cotton
- 7-oz.
- Relaxed Fit
- double-needle topstitching
- twill neck tape in designer-selected colors
- half-moon patch
- reinforced placket

**S-4XL:** Black, Cornflower, Forest Green, Greenstone, Heather Grey (90/10), Putty, Red, Royal, Stone, Tangerine, True Navy, White, Wine, Yellow