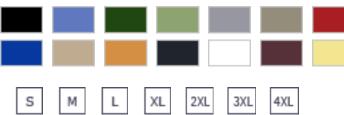

## **Key Features:**

- 100% combed extra-soft cotton
- 7-oz.
- Relaxed Fit
- double-needle topstitching
- twill neck tape in designer-selected colors
- half-moon patch
- reinforced placket

**S-4XL:** Black, Cornflower, Forest Green, Greenstone, Heather Grey (90/10), Putty, Red, Royal, Stone, Tangerine, True Navy, White, Wine, Yellow