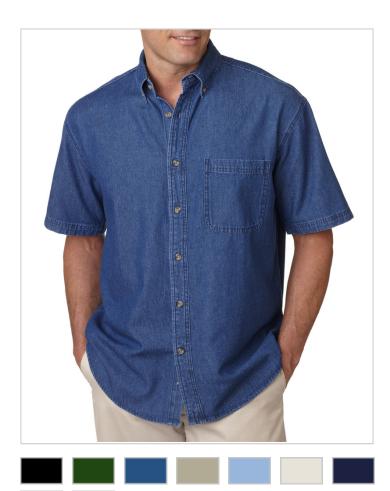

2XL

3XL

4XL

**Style: 8965** 

UltraClub Adult Short-Sleeve Cypress Denim with Pocket

## **Description:**

Rugged enough to wear every day, and soft enough to make you want to

Sizes: S-6XL

## **Key Features:**

- 100% cotton
- 6.5-oz.
- full cut
- double-needle stitching
- wood tone buttons

S-4XL: Black, Forest Green, Khaki, Natural, Navy, Red, White

S-6XL: Indigo, Light Blue