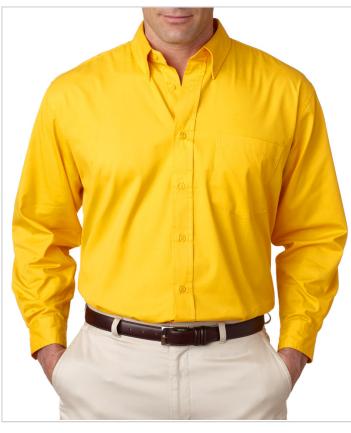

# **Style: 8975**

UltraClub Men's Whisper Twill Shirt

## **Description:**

Where there's twill, there's a way when you wear this primo shirt, complete with chest pocket. Coordinate: Ladies' 8976

Sizes: S-6XL

### **Key Features:**

- 55% cotton/45% polyester
- 4.65-oz.
- peached finish
- button-down collar
- left chest pocket

**S-6XL:** Black, Cornflower, Forest Green, French Blue, Gold, Graphite, Navy, Red, Royal, Sky Blue, Stone, White, Wine