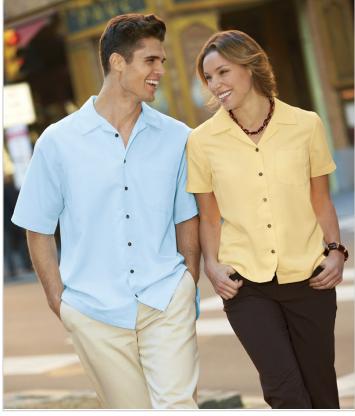

# Style: 8981

UltraClub Ladies' Cabana Breeze Camp Shirt

## **Description:**

Summer comfort is a given when you add this light, relaxing shirt to your collection. Coordinate: Men's 8980

Sizes: XS-3XL

### **Key Features:**

- 60% rayon/40% polyester microfiber
- 5.5-oz.
- sand-washed
- square bottom
- finished side vents

**XS-3XL:** Banana, Black, Brick, Island Blue, Pink, Sage, Sherbert, Stone, Wedgewood