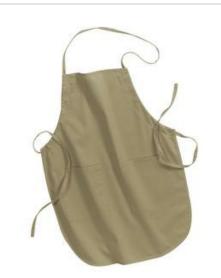

## Full Length Apron A520

Enjoy full-length protection and the convenience of an easy care blend.

- 5.5-ounce,65/35 poly/cotton for easy care
- Unique fitting system allows for a tailored look by pulling a single strap
- Two patch pockets, pen pocket
- Measures 22"w x 30"l