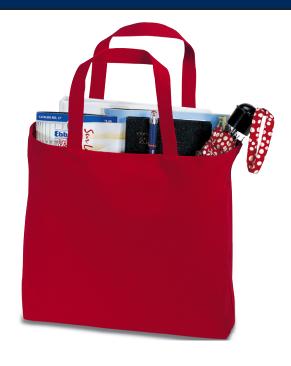

## **Convention Tote**

## PORT & COMPANY

## **B050**

\* 12-ounce cotton twill \* Cotton web handles

| Finished Measurements in Inches |                            |  |  |  |
|---------------------------------|----------------------------|--|--|--|
| Bag Length, Width, Height       | 14"w x 14"h x 3"d          |  |  |  |
| Cubic Inches                    | 588                        |  |  |  |
| Handle                          | 19.5"l x 1"w               |  |  |  |
| Areas for Decoration            | full front and back of bag |  |  |  |

Length, Width, Height measured on outside dimensions of bag. Ideal areas for decoration will vary.

| Colors |              |  |  |  |
|--------|--------------|--|--|--|
|        | Black        |  |  |  |
|        | Dark Navy    |  |  |  |
|        | Natural      |  |  |  |
|        | Red          |  |  |  |
|        | Washed Denim |  |  |  |