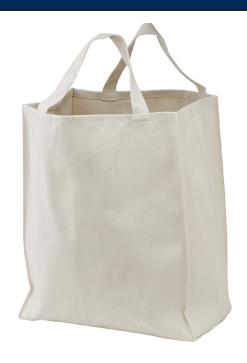

## **Grocery Tote**

## **B100**

\* 12-ounce cotton twill \* Cotton web handles \* Reinforced at stress points

| Finished Measurements in Inches |                     |
|---------------------------------|---------------------|
| Outside Dimensions              | 13"w x 15.5"h x 7"d |
| Cubic Inches                    | 1,365               |
| Ideal Areas for Decoration      | full front and back |