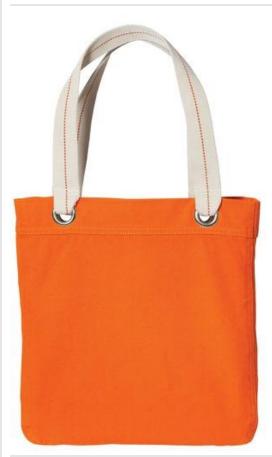

# Port Authority<sup>®</sup> Allie Tote B118

Shopping, commuting or sightseeing, Allie is your companion. Contrast lining, striped handles and large metal grommets add a touch of whimsy to this casual tote. The open-top design offers easy access. An interior zippered pocket keeps small essentials secure.

- 11-ounce, 100% garment-washed\* cotton canvas
- Webbing handles
- Full-lined

Dimensions: 15.75"h x 13.25"w x 3.5"d, Approx. 730 cubic inches

\*Due to special finishing process, color and distress may vary.