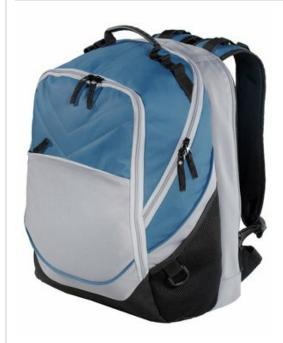

# **Xcape™ Computer Backpack BG100**

Designed for your mobile lifestyle, the Xcape keeps your laptop and other tech gadgets protected and close at hand.

- 600 denier polyester
- External, easy-entry padded laptop compartment
- Front zippered pocket with organizer panel
- Comfortable ergonomic padded straps
- Padded, channeled back for ventilation
- Convenient headphone exit port
- Water bottle pocket
- Two side mesh pockets
- Laptop sleeve dimensions: 17.5"h x 12"w x 2"d;fits most 17" laptops
- Dimensions: 17.75"h x 12.5"w x 7"d; Approx. 1,752 cubic inches