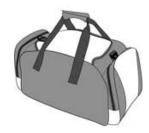

## Metro Duffel BG91

The perfect duffel for an active lifestyle. An organizational section in the front pocket makes this stylish duffel a versatile choice.

- 600 denier polyester with polyester dobby contrast
- Side and end pockets for easy packing
- Adjustable, detachable padded shoulder strap
- Reflective piping for visibility
- Dimensions: 12"h x 23.25"w x 11.25"d; Approx. 3,139 cubic inches

Note: Bags not intended for use by children 12 and under. Includes a California Prop 65 and social responsibility hangtag.

front

back