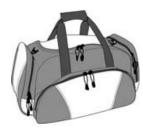

## Metro Duffel BG91

The perfect duffel for an active lifestyle. An organizational section in the front pocket makes this stylish duffel a versatile choice.

- 600 denier polyester with polyester dobby contrast
- Side and end pockets for easy packing
- Adjustable, detachable padded shoulder strap
- Reflective piping for visibility
- Dimensions: 12"h x 23.25"w x 11.25"d; Approx. 3,139 cubic inches

Note: Bags not intended for use by children 12 and under. Includes a California Prop 65 and social responsibility hangtag.

front

back