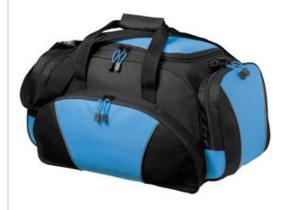

## Metro Duffel BG91

The perfect duffel for an active lifestyle. An organizational section in the front pocket makes this stylish duffel a versatile choice.

- 600 denier polyester with polyester dobby contrast
- Side and end pockets for easy packing
- Adjustable, detachable padded shoulder strap
- Reflective piping for visibility
- Dimensions: 12"h x 23.25"w x 11.25"d; Approx. 3,139 cubic inches

Note: Bags not intended for use by children 12 and under. Includes a California Prop 65 and social responsibility hangtag.

front

back