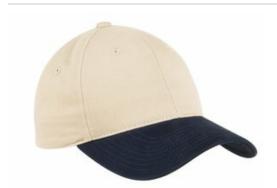

# **Two-Tone Brushed Twill Cap C815**

A rare combo of a low profile and a structured fit make this handsome two-tone cap a winner.

■ Fabric: 100% brushed cotton twill

Structure: Structured

■ Profile: Low

■ Closure: Hook and loop

### **COLOR INFORMATION**

PMS Ntr Black C PMS 7582 C

Brown/Black

Khaki/Black

Khaki/Navy PMS 7530 C

Khaki/Maroon PMS 7535 C

Loden/Khaki PMS 418 C

Natural/Navy PMS 9184 C