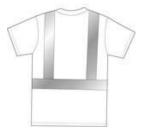

# **ANSI Class 2 Safety T-Shirt CS401**



Stay safer on the jobsite in this high-visibility t-shirt that works as hard as you do.

- ANSI/ISEA Class 2 certified
- 5.9-ounce, 100% polyester interlock
- Wicks moisture
- 2-in. wide reflective taping on front and back
- Left chest pocket for pens and notes

## **CARE INSTRUCTIONS**

Machine wash, tumble dry.



front



back

### **HOW TO MEASURE**



### CHEST

## SIZE CHART

|       | XS    | S     | М     | L     | XL    | 2XL   | 3XL   | 4XL   |
|-------|-------|-------|-------|-------|-------|-------|-------|-------|
| Chest | 32-34 | 35-37 | 38-40 | 41-43 | 44-46 | 47-49 | 50-53 | 54-57 |

#### **COLOR INFORMATION**





Safety Orange/ Safety Yellow/ Reflective Reflective PMS ORANGE 021