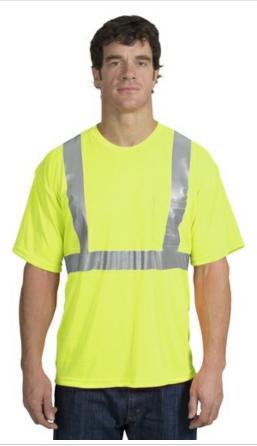

# **ANSI Class 2 Safety T-Shirt CS401**

Stay safer on the jobsite in this high-visibility t-shirt that works as hard as you do.

- ANSI/ISEA Class 2 certified
- 5.9-ounce, 100% polyester interlock
- Wicks moisture
- 2-in. wide reflective taping on front and back
- Left chest pocket for pens and notes