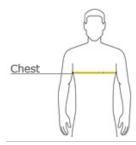

### **HOW TO MEASURE**

### CHEST

## SIZE CHART

|       | XS    | S     | М     | L     | XL    | 2XL   | 3XL   | 4XL   |
|-------|-------|-------|-------|-------|-------|-------|-------|-------|
| Chest | 32-34 | 35-37 | 38-40 | 41-43 | 44-46 | 47-49 | 50-53 | 54-57 |