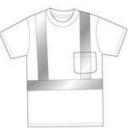

# **ANSI Class 2 Safety T-Shirt CS401**



Stay safer on the jobsite in this high-visibility t-shirt that works as hard as you do.

- ANSI/ISEA Class 2 certified
- 5.9-ounce, 100% polyester interlock
- Wicks moisture
- 2-in. wide reflective taping on front and back
- Left chest pocket for pens and notes

## **CARE INSTRUCTIONS**

Machine wash, tumble dry.



front



back

### **HOW TO MEASURE**



### CHEST

## SIZE CHART

|       | XS    | S     | М     | L     | XL    | 2XL   | 3XL   | 4XL   |
|-------|-------|-------|-------|-------|-------|-------|-------|-------|
| Chest | 32-34 | 35-37 | 38-40 | 41-43 | 44-46 | 47-49 | 50-53 | 54-57 |

#### **COLOR INFORMATION**





Safety Orange/ Safety Yellow/ Reflective Reflective PMS ORANGE 021