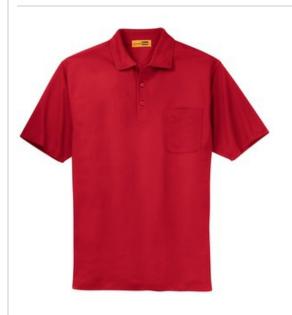

# **Industrial Pocket Pique Polo CS402P**

Our hardworking, hard wearing CornerStone Industrial Pocket Pique Polo is built to take on the toughest jobs. This heavy-duty polo meets IL50 standards, which means it excels through 50 industrial launderings. Comfortable and stainresistant, this polo has a stylish ottoman tipped collar-making it versatile enough to wear off-site, too.

- 6.8-ounce, 100% spun polyester
- Flat knit collar
- 3-button placket
- Dyed-to-match buttons
- Handy left chest pocket
- Open hem sleeves
- Side vents