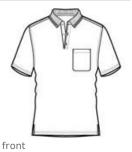

# **Industrial Pocket Pique Polo CS402P**

Our hardworking, hard wearing CornerStone Industrial Pocket Pique Polo is built to take on the toughest jobs. This heavy-duty polo meets IL50 standards, which means it excels through 50 industrial launderings. Comfortable and stainresistant, this polo has a stylish ottoman tipped collar-making it versatile enough to wear off-site, too.

- 6.8-ounce, 100% spun polyester
- Flat knit collar
- 3-button placket
- Dyed-to-match buttons
- Handy left chest pocket
- Open hem sleeves
- Side vents