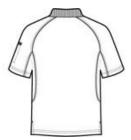

# **Select Snag-Proof Tactical Polo CS410**

With strategically placed mic clips and dual pen pockets, our tactical polo is designed for event staff, security and law enforcement. Built for performance, this snag-proof, moisture-wicking, odor-fighting shirt will keep you sharp and professional-looking on or off the job.

- 6.6-ounce, 100% snag-proof polyester
- Rental friendly
- Double-needle stitching throughout
- Tag-free label
- Flat knit collar
- 3-button placket with dyed-to-match buttons
- Mic clips at center placket and shoulders
- Raglan sleeves
- Reinforced dual pen pockets on left sleeve
- Side vents
- Drop tail to stay tucked in