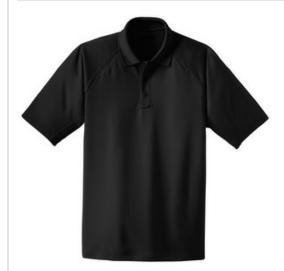

# **Select Snag-Proof Tactical Polo CS410**

With strategically placed mic clips and dual pen pockets, our tactical polo is designed for event staff, security and law enforcement. Built for performance, this snag-proof, moisture-wicking, odor-fighting shirt will keep you sharp and professional-looking on or off the job.

- 6.6-ounce, 100% snag-proof polyester
- Rental friendly
- Double-needle stitching throughout
- Tag-free label
- Flat knit collar
- 3-button placket with dyed-to-match buttons
- Mic clips at center placket and shoulders
- Raglan sleeves
- Reinforced dual pen pockets on left sleeve
- Side vents
- Drop tail to stay tucked in