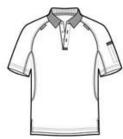

# **Select Snag-Proof Tactical Polo CS410**

With strategically placed mic clips and dual pen pockets, our tactical polo is designed for event staff, security and law enforcement. Built for performance, this snag-proof, moisture-wicking, odor-fighting shirt will keep you sharp and professional-looking on or off the job.

- 6.6-ounce, 100% snag-proof polyester
- Rental friendly
- Double-needle stitching throughout
- Tag-free label
- Flat knit collar
- 3-button placket with dyed-to-match buttons
- Mic clips at center placket and shoulders
- Raglan sleeves
- Reinforced dual pen pockets on left sleeve
- Side vents
- Drop tail to stay tucked in