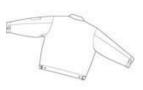

This traditional Slash Pocket Jacket is a favorite for its rugged good looks, sturdy construction and versatility.

Slash Pocket Jacket CSJT22

- 7.5-ounce, 65/35 poly/cotton twill
- Permanently lined, 100% nylon taffeta quilted to
- 3.3-ounce, 1/8" polyurethane foam
- Self-fabric collar with sewn-in stays for a crisp look
- Slash pockets
- Utility pocket on left sleeve
- Adjustable button waist tabs