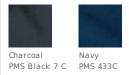

% nylon taffeta quilted to
- 3.3-ounce, 1/8" polyurethane foam
- Self-fabric collar with sewn-in stays for a crisp look
- Slash pockets
- Utility pocket on left sleeve
- Adjustable button waist tabs

## CARE INSTRUCTIONS

Machine wash cold. Do not bleach. Tumble dry low. Remove promptly. Cool iron if necessary. Do not dry clean if printed.







back



HOW TO MEASURE

## CHEST

With arms down at sides, measure around the upper body, under arms and over the fullest part of the chest.

SIZE CHART

|       | XS    | S     | М     | L     | XL    | 2XL   | 3XL   | 4XL   | 5XL   | 6 XL  |
|-------|-------|-------|-------|-------|-------|-------|-------|-------|-------|-------|
| Chest | 32-34 | 35-37 | 38-40 | 41-43 | 44-46 | 47-49 | 50-53 | 54-57 | 58-60 | 61-63 |

## **COLOR INFORMATION**