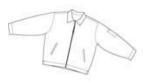

This traditional Slash Pocket Jacket is a favorite for its rugged good looks, sturdy construction and versatility.

Slash Pocket Jacket CSJT22

- 7.5-ounce, 65/35 poly/cotton twill
- Permanently lined, 100% nylon taffeta quilted to
- 3.3-ounce, 1/8" polyurethane foam
- Self-fabric collar with sewn-in stays for a crisp look
- Slash pockets
- Utility pocket on left sleeve
- Adjustable button waist tabs