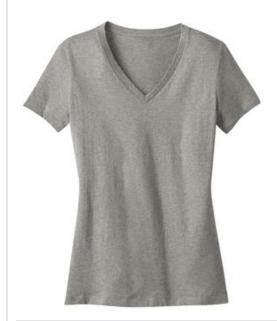

# Ladies Perfect Weight V-Neck Tee DM1170L

A tee made to go with nearly everything in your closet? Perfect.

- 4.3-ounce, 100% ring spun combed cotton
- 30 singles

front

back