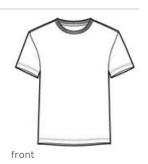

# 1

District Made<sup>™</sup> Mens Perfect Weight Crew Tee **DT104** 

Pure perfection. Unlike other tees, our Perfect Weight tee remains looking and feeling perfect wear after wear.

• 4.3-ounce, 100% ring spun combed cotton 30 singles