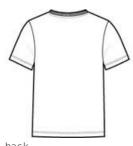

# **CARE INSTRUCTIONS**

Machine wash cold, inside out, with like colors. Do not bleach. Tumble dry low. Warm iron if necessary.

back