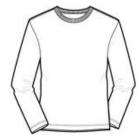

# District Made<sup>™</sup> Mens Perfect Weight Long Sleeve Tee DT105

- 4.3-ounce, 100% ring spun combed cotton
- 30 singles

#### **CARE INSTRUCTIONS**

Machine wash cold, inside out, with like colors. Do not bleach. Tumble dry low. Warm iron if necessary.

front

back