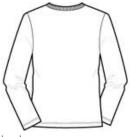

#### **CARE INSTRUCTIONS**

Machine wash cold, inside out, with like colors. Do not bleach. Tumble dry low. Warm iron if necessary.

front

back