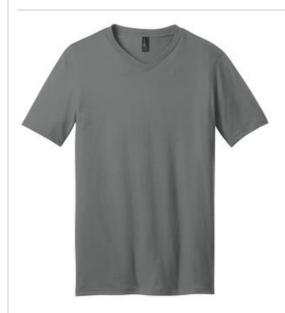

# Young Mens Very Important Tee<sup>®</sup> V-Neck DT6500

It's important to look your best. Look no further than the VIT.

- 4.3-ounce, 100% ring spun combed cotton
- Light Heather Grey, 4.3-ounce, 90/10 ring spun combed cotton/poly
- 30 singles
- Tear-away tag