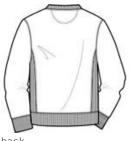

#### **CARE INSTRUCTIONS**

Machine wash cold. Wash with like colors. Do not bleach. Tumble dry low. Warm iron if necessary.

front

back