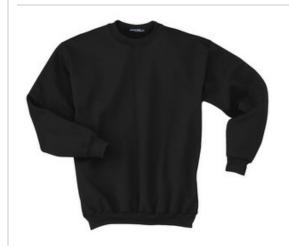

# **Super Heavyweight Crewneck Sweatshirt F280**

On or off the field, it's the most warmth you can get out of a sweatshirt. Weighing in at a hefty 12 ounces, our super heavyweight fleece is constructed for durability and comfort.

- 12-ounce, cross-grain 80/20 ring spun combed cotton/poly
- 2x2 rib knit crewneck
- Twill-taped neck
- Rib knit side gussets
- 2x2 rib knit cuffs and waistband with spandex
- Set-in sleeves