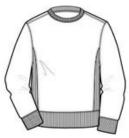

#### **CARE INSTRUCTIONS**

Machine wash cold. Wash with like colors. Do not bleach. Tumble dry low. Warm iron if necessary.

front

back