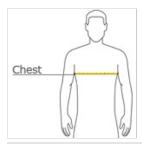

#### **HOW TO MEASURE**

#### CHEST

With arms down at sides, measure around the upper body, under arms and over the fullest part of the chest.

#### **SIZE CHART**

|       | XS    | S     | М     | L     | XL    | 2XL   | 3XL   | 4XL   |
|-------|-------|-------|-------|-------|-------|-------|-------|-------|
| Chest | 32-34 | 35-37 | 38-40 | 41-43 | 44-46 | 47-49 | 50-53 | 54-57 |