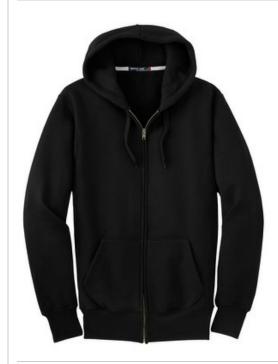

## Super Heavyweight Full-Zip Hooded Sweatshirt F282

On or off the field, it's the most warmth you can get out of a sweatshirt. Weighing in at a hefty 12 ounces, our super heavyweight fleece is constructed for durability and comfort.

- 12-ounce, cross-grain 80/20 ring spun combed cotton/poly
- Twill-taped neck
- 2-ply hood with dyed-to-match lining and drawcord
- Antique nickel-finished zipper
- Set-in sleeves
- Rib knit side gussets
- 2x2 rib knit cuffs and waistband with spandex
- Front pouch pockets