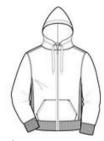

- 12-ounce, cross-grain 80/20 ring spun combed cotton/poly
- Twill-taped neck
- 2-ply hood with dyed-to-match lining and drawcord
- Antique nickel-finished zipper
- Set-in sleeves
- Rib knit side gussets
- 2x2 rib knit cuffs and waistband with spandex
- Front pouch pockets

#### **CARE INSTRUCTIONS**

Machine wash cold. Wash with like colors. Do not bleach. Tumble dry low. Warm iron if necessary.

front