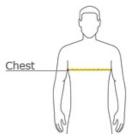

## **HOW TO MEASURE**

#### CHEST

With arms down at sides, measure around the upper body, under arms and over the fullest part of the chest.