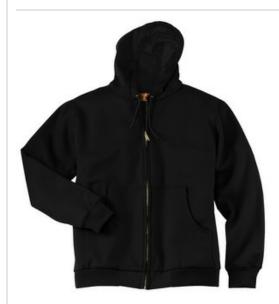

# **Duck Cloth Hooded Work Jacket J763H**

Tough enough to do the job, this work jacket layers easily over shirts and jackets so it's great for mild or harsh weather.

- 12-ounce, 100% cotton duck cloth
- 6-ounce polyfill nylon lining for added warmth
- Hood with dyed-to-match drawcord
- Rib knit cuffs and waistband
- Front hand warmer pockets
- lacktriangle Port Pockets  $^{ imes}$  for easy embroidery access