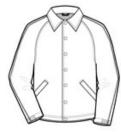

# Sideline Jacket JST71

Stay comfortable on the sidelines or anywhere the game of life takes you.

- 100% polyester shell
- Jersey lining with mesh insets at gussets for added breathability
- Snap front closure
- Interior pocket
- Slash pockets
- Raglan sleeves
- Articulated elbows for greater mobility
- Half elastic, half self-fabric cuffs for comfort
- Open hem with drawcord and toggles for adjustability