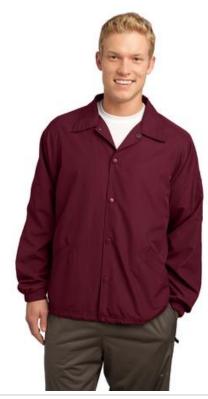

# Sideline Jacket JST71

Stay comfortable on the sidelines or anywhere the game of life takes you.

- 100% polyester shell
- Jersey lining with mesh insets at gussets for added breathability
- Snap front closure
- Interior pocket
- Slash pockets
- Raglan sleeves
- Articulated elbows for greater mobility
- Half elastic, half self-fabric cuffs for comfort
- Open hem with drawcord and toggles for adjustability