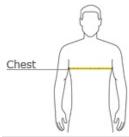

#### **HOW TO MEASURE**

# CHEST

With arms down at sides, measure around the upper body, under arms and over the fullest part of the chest.