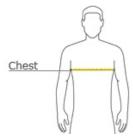

#### **HOW TO MEASURE**

#### CHEST

With arms down at sides, measure around the upper body, under arms and over the fullest part of the chest.