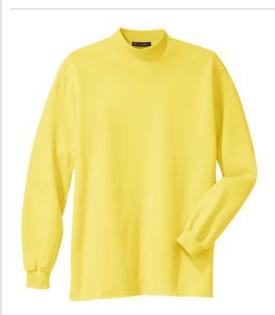

## **Interlock Knit Mock Turtleneck K321**

This essential is perfect for layering and extra warmth. Our mock is crafted from super-soft cotton and has a touch of spandex for stretch and shape retention.

- 6.3-ounce, 100% ring spun combed cotton
- Coverseamed neck
- Spandex in collar and cuffs
- Double-needle collar and hem