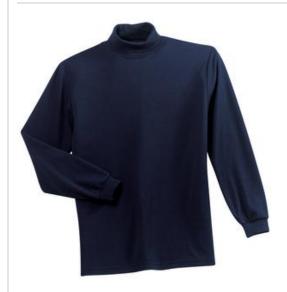

## **Interlock Knit Turtleneck K322**

An essential for layering and extra warmth, this soft interlock knit turtleneck can't be beat.

- 6.3-ounce, 100% ring spun combed cotton
- Coverseamed neck
- Spandex in collar and cuffs
- Double-needle collar and hem