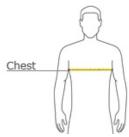

#### **HOW TO MEASURE**

#### CHEST

With arms down at sides, measure around the upper body, under arms and over the fullest part of the chest.