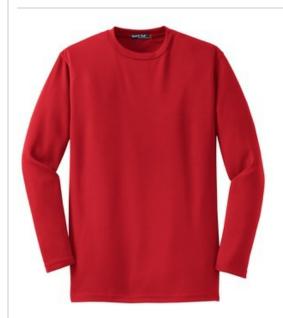

# Dri-Mesh® Long Sleeve T-Shirt K368

The double layer mesh construction of Dri-Mesh releases heat and sweat, while maintaining superior breathability. The result is you stay comfortable, cool and dry in even the most active workouts.

- 3.5-ounce, 100% polyester double mesh
- Taped neck
- Double-needle shoulders, sleeves and hem

\*Due to the nature of 100% polyester performance fabrics, special care must be taken throughout the screen printing process.