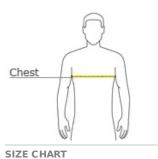

#### **HOW TO MEASURE**

With arms down at sides, measure around the upper body, under arms and over the fullest part of the chest.

|       | XS    | S     | м     | L     | XL    | 2XL   | 3XL   | 4XL   | 5XL   | 6 XL  |
|-------|-------|-------|-------|-------|-------|-------|-------|-------|-------|-------|
| Chest | 32-34 | 35-37 | 38-40 | 41-43 | 44-46 | 47-49 | 50-53 | 54-57 | 58-60 | 61-63 |