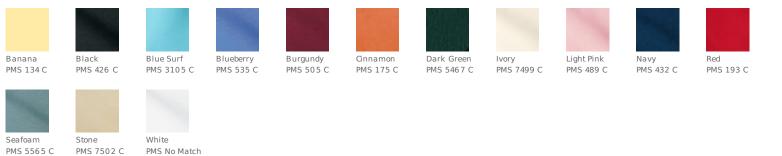

umptuous shirt is a consistent top seller.

- 6.2-ounce, 100% pima cotton
- Double-needle stitching throughout
- Flat knit collar and cuffs
- Locker patch
- 3-button placket
- Pearl buttons
- Side vents

### **CARE INSTRUCTIONS**

Machine wash cold with like colors. Only non-chlorine bleach when needed. Tumble dry low, remove promptly. Cool iron if necessary.





#### **HOW TO MEASURE**



With arms down at sides, measure around the upper body, under arms and over the fullest part of the chest.

|       | XS    | S     | м     | L     | XL    | 2XL   | 3XL   | 4XL   | 5XL   | 6 XL  |
|-------|-------|-------|-------|-------|-------|-------|-------|-------|-------|-------|
| Chest | 32-34 | 35-37 | 38-40 | 41-43 | 44-46 | 47-49 | 50-53 | 54-57 | 58-60 | 61-63 |

### **COLOR INFORMATION**



PMS 5565 C