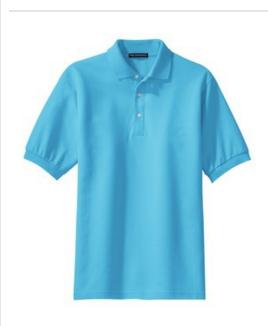

# 100% Pima Cotton Polo K448

CHEST

Few can resist the delightfully soft hand and lightweight honeycomb knit texture of our 100% pima cotton polo. Crafted with 100% pima cotton-one of the highest grades of cotton in the world—this sumptuous shirt is a consistent top seller.

- 6.2-ounce, 100% pima cotton
- Double-needle stitching throughout
- Flat knit collar and cuffs
- Locker patch
- 3-button placket
- Pearl buttons
- Side vents