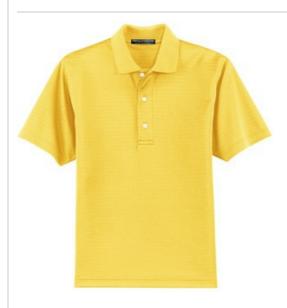

# **Shadow Stripe Interlock Polo K459**

The superb feel of interlock knit is striking on its own. Add in the subtle glow of jacquard knit shadow stripes and you have one of our most intriguing styles to date. This easy care polo takes a break from the ordinary with modern design.

- 6.2-ounce, 58/42 cotton/poly
- Flat knit collar
- 3-button placket with pearlized buttons
- Open hem sleeves