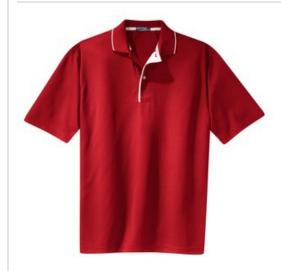

# Dri-Mesh® Polo with Tipped Collar and Piping K467

A stylishly tipped collar and piping combine with moisture-wicking Dri-Mesh technology for exceptional performance all day long.

- 3.5-ounce, 100% polyester double mesh
- Double-needle shoulders and hem
- Taped neck
- Striped placket and collar
- 2-button placket with pearlized buttons
- Single piping on gussets